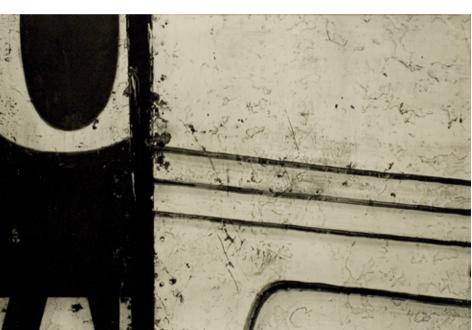

# Abstract Images

 Aaron Siskind, Paul Strand and Edward Weston have, on occasions, chosen to isolate areas of a subject by careful framing. They have created abstract images by emphasising and recording formal elements such as shape, tone and line that might not otherwise be noticed. Investigate this approach to creating abstract images and produce a personal response.

### **AARON SISKIND**

rianaguttridge@smrt

rianaguttridge@smrt

rianaguttridge@smrt

Artist Research