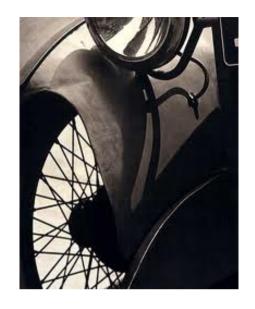

# Abstract Images

 Aaron Siskind, Paul Strand and Edward Weston have, on occasions, chosen to isolate areas of a subject by careful framing. They have created abstract images by emphasising and recording formal elements such as shape, tone and line that might not otherwise be noticed. Investigate this approach to creating abstract images and produce a personal response.

### **EDWARD WESTON**

rianaguttridge@smrt

rianaguttridge@smrt

rianaguttridge@smrt