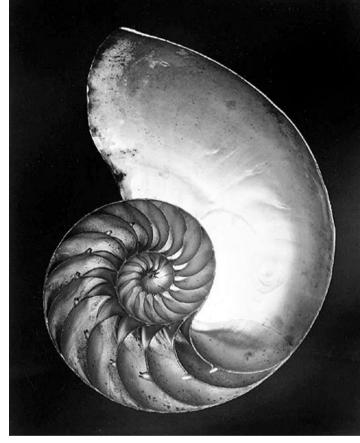

# Abstract Images

 Aaron Siskind, Paul Strand and Edward Weston have, on occasions, chosen to isolate areas of a subject by careful framing. They have created abstract images by emphasising and recording formal elements such as shape, tone and line that might not otherwise be noticed. Investigate this approach to creating abstract images and produce a personal response.

### **EDWARD WESTON**

rianaguttridge@smrt

rianaguttridge@smrt

rianaguttridge@smrt