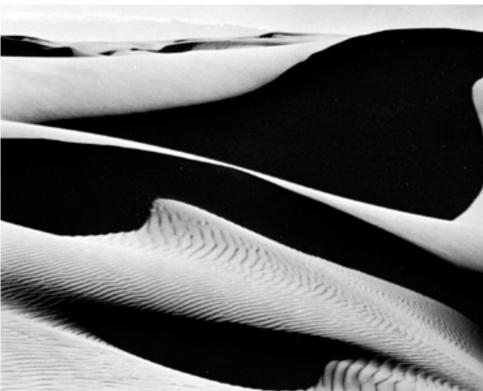

# Abstract Images

 Aaron Siskind, Paul Strand and Edward Weston have, on occasions, chosen to isolate areas of a subject by careful framing. They have created abstract images by emphasising and recording formal elements such as shape, tone and line that might not otherwise be noticed. Investigate this approach to creating abstract images and produce a personal response.

### **EDWARD WESTON**

rianaguttridge@smrt

rianaguttridge@smrt

rianaguttridge@smrt