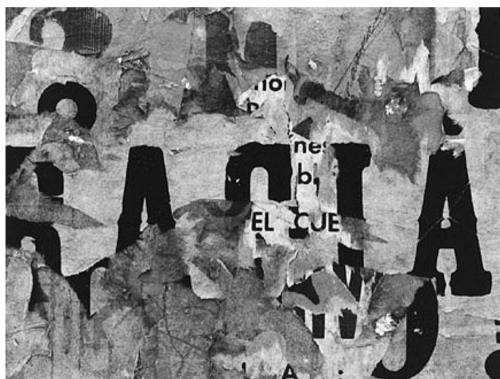

# Abstract Images

 Aaron Siskind, Paul Strand and Edward Weston have, on occasions, chosen to isolate areas of a subject by careful framing. They have created abstract images by emphasising and recording formal elements such as shape, tone and line that might not otherwise be noticed. Investigate this approach to creating abstract images and produce a personal response.