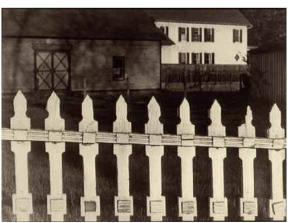

# Abstract Images

 Aaron Siskind, Paul Strand and Edward Weston have, on occasions, chosen to isolate areas of a subject by careful framing. They have created abstract images by emphasising and recording formal elements such as shape, tone and line that might not otherwise be noticed. Investigate this approach to creating abstract images and produce a personal response.

## **PAUL STRAND**

rianaguttridge@smrt

rianaguttridge@smrt

rianaguttridge@smrt

rianaguttridge@smrt

**Artist Research** 