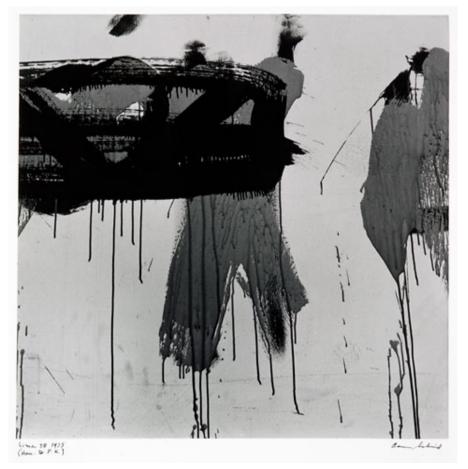

# Abstract Images

 Aaron Siskind, Paul Strand and Edward Weston have, on occasions, chosen to isolate areas of a subject by careful framing. They have created abstract images by emphasising and recording formal elements such as shape, tone and line that might not otherwise be noticed. Investigate this approach to creating abstract images and produce a personal response.

## **PAUL STRAND**

rianaguttridge@smrt

rianaguttridge@smrt

rianaguttridge@smrt

rianaguttridge@smrt

**Artist Research** 