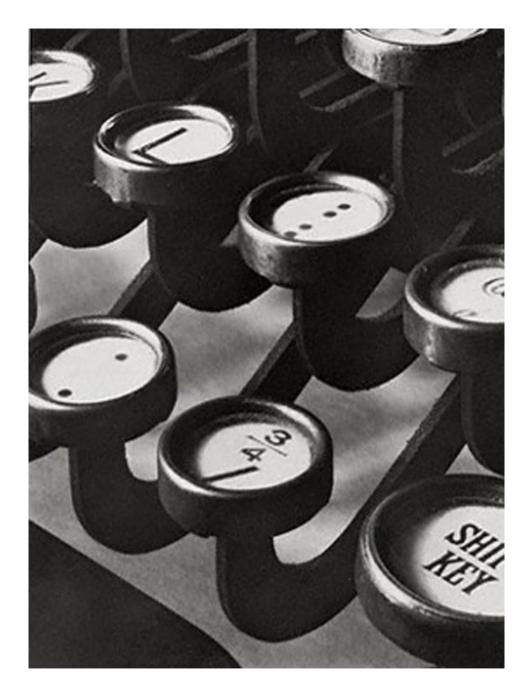

# Abstract Images

 Aaron Siskind, Paul Strand and Edward Weston have, on occasions, chosen to isolate areas of a subject by careful framing. They have created abstract images by emphasising and recording formal elements such as shape, tone and line that might not otherwise be noticed. Investigate this approach to creating abstract images and produce a personal response.

## **PAUL STRAND**

rianaguttridge@smrt

rianaguttridge@smrt

rianaguttridge@smrt

rianaguttridge@smrt

**Artist Research** 