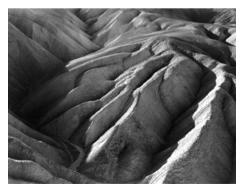

# Abstract Images

 Aaron Siskind, Paul Strand and Edward Weston have, on occasions, chosen to isolate areas of a subject by careful framing. They have created abstract images by emphasising and recording formal elements such as shape, tone and line that might not otherwise be noticed. Investigate this approach to creating abstract images and produce a personal response.

## **PAUL STRAND**

rianaguttridge@smrt

rianaguttridge@smrt

rianaguttridge@smrt

rianaguttridge@smrt

**Artist Research** 