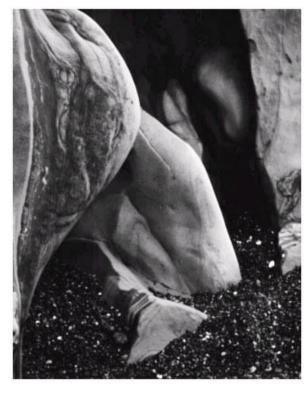

# Abstract Images

 Aaron Siskind, Paul Strand and Edward Weston have, on occasions, chosen to isolate areas of a subject by careful framing. They have created abstract images by emphasising and recording formal elements such as shape, tone and line that might not otherwise be noticed. Investigate this approach to creating abstract images and produce a personal response.

### **EDWARD WESTON**

rianaguttridge@smrt

rianaguttridge@smrt

rianaguttridge@smrt