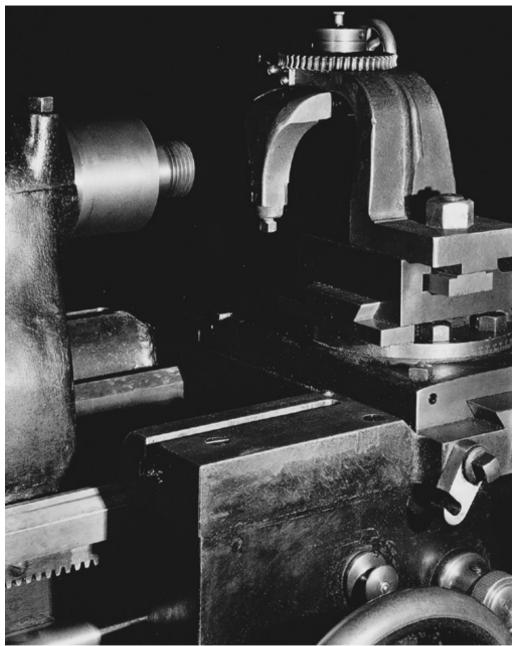

# Abstract Images

 Aaron Siskind, Paul Strand and Edward Weston have, on occasions, chosen to isolate areas of a subject by careful framing. They have created abstract images by emphasising and recording formal elements such as shape, tone and line that might not otherwise be noticed. Investigate this approach to creating abstract images and produce a personal response.

## **PAUL STRAND**

rianaguttridge@smrt

rianaguttridge@smrt

rianaguttridge@smrt

rianaguttridge@smrt

**Artist Research** 