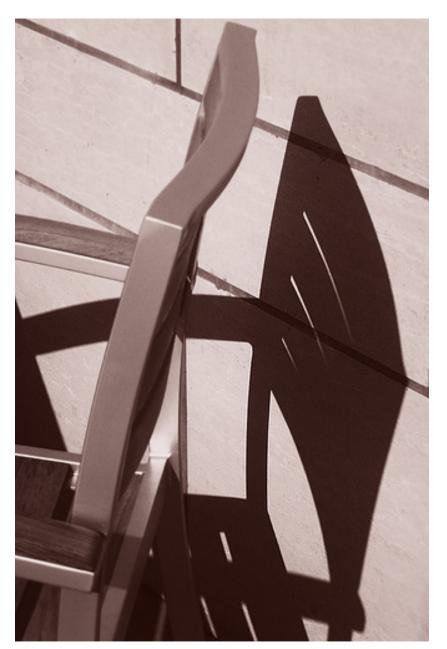

# Abstract Images

 Aaron Siskind, Paul Strand and Edward Weston have, on occasions, chosen to isolate areas of a subject by careful framing. They have created abstract images by emphasising and recording formal elements such as shape, tone and line that might not otherwise be noticed. Investigate this approach to creating abstract images and produce a personal response.