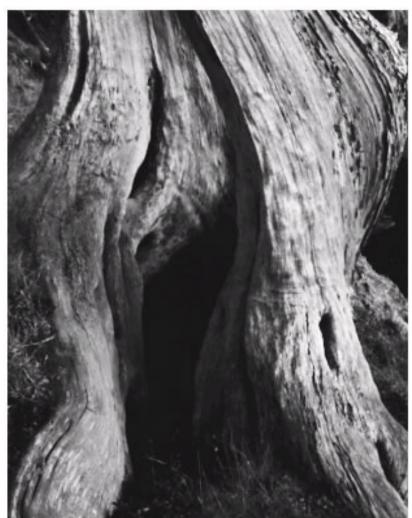

# Abstract Images

 Aaron Siskind, Paul Strand and Edward Weston have, on occasions, chosen to isolate areas of a subject by careful framing. They have created abstract images by emphasising and recording formal elements such as shape, tone and line that might not otherwise be noticed. Investigate this approach to creating abstract images and produce a personal response.

## **PAUL STRAND**

rianaguttridge@smrt

rianaguttridge@smrt

rianaguttridge@smrt

rianaguttridge@smrt

**Artist Research** 