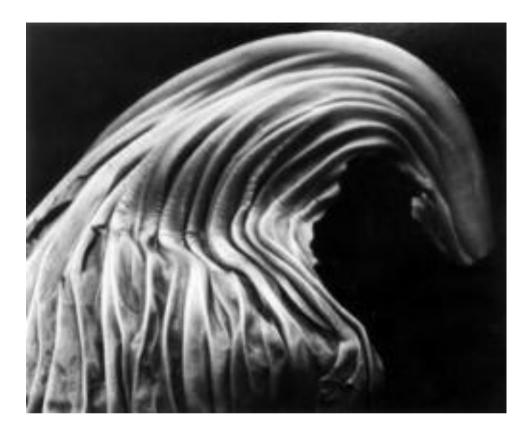

# Abstract Images

 Aaron Siskind, Paul Strand and Edward Weston have, on occasions, chosen to isolate areas of a subject by careful framing. They have created abstract images by emphasising and recording formal elements such as shape, tone and line that might not otherwise be noticed. Investigate this approach to creating abstract images and produce a personal response.

### **AARON SISKIND**

rianaguttridge@smrt

rianaguttridge@smrt

rianaguttridge@smrt

Artist Research