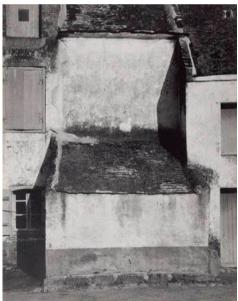

# Abstract Images

 Aaron Siskind, Paul Strand and Edward Weston have, on occasions, chosen to isolate areas of a subject by careful framing. They have created abstract images by emphasising and recording formal elements such as shape, tone and line that might not otherwise be noticed. Investigate this approach to creating abstract images and produce a personal response.

### **AARON SISKIND**

rianaguttridge@smrt

rianaguttridge@smrt

rianaguttridge@smrt

Artist Research