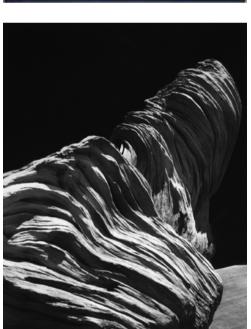

# Abstract Images

 Aaron Siskind, Paul Strand and Edward Weston have, on occasions, chosen to isolate areas of a subject by careful framing. They have created abstract images by emphasising and recording formal elements such as shape, tone and line that might not otherwise be noticed. Investigate this approach to creating abstract images and produce a personal response.

### **AARON SISKIND**

rianaguttridge@smrt

rianaguttridge@smrt

rianaguttridge@smrt

Artist Research