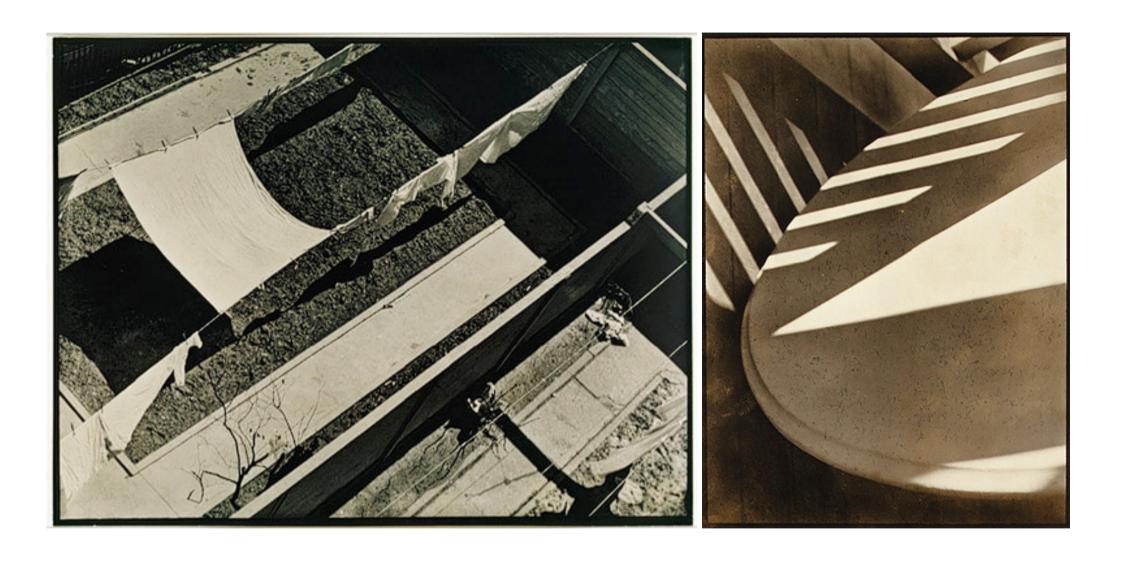

# Abstract Images

 Aaron Siskind, Paul Strand and Edward Weston have, on occasions, chosen to isolate areas of a subject by careful framing. They have created abstract images by emphasising and recording formal elements such as shape, tone and line that might not otherwise be noticed. Investigate this approach to creating abstract images and produce a personal response.

## **PAUL STRAND**

rianaguttridge@smrt

rianaguttridge@smrt

rianaguttridge@smrt

rianaguttridge@smrt

**Artist Research** 