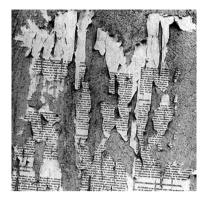

# Abstract Images

 Aaron Siskind, Paul Strand and Edward Weston have, on occasions, chosen to isolate areas of a subject by careful framing. They have created abstract images by emphasising and recording formal elements such as shape, tone and line that might not otherwise be noticed. Investigate this approach to creating abstract images and produce a personal response.

### **EDWARD WESTON**

rianaguttridge@smrt

rianaguttridge@smrt

rianaguttridge@smrt