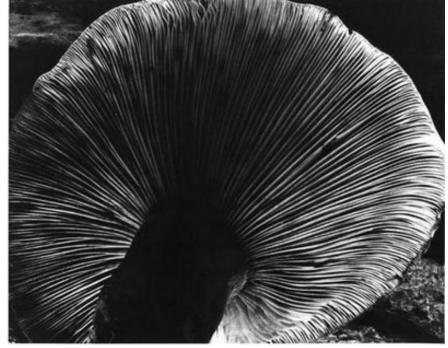

# Abstract Images

 Aaron Siskind, Paul Strand and Edward Weston have, on occasions, chosen to isolate areas of a subject by careful framing. They have created abstract images by emphasising and recording formal elements such as shape, tone and line that might not otherwise be noticed. Investigate this approach to creating abstract images and produce a personal response.

### **EDWARD WESTON**

rianaguttridge@smrt

rianaguttridge@smrt

rianaguttridge@smrt