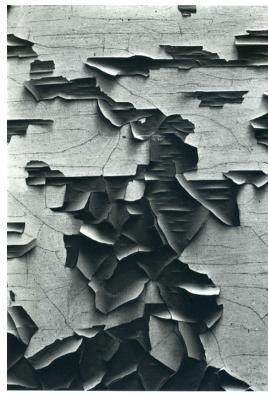

# Abstract Images

 Aaron Siskind, Paul Strand and Edward Weston have, on occasions, chosen to isolate areas of a subject by careful framing. They have created abstract images by emphasising and recording formal elements such as shape, tone and line that might not otherwise be noticed. Investigate this approach to creating abstract images and produce a personal response.

### **AARON SISKIND**

rianaguttridge@smrt

rianaguttridge@smrt

rianaguttridge@smrt

Artist Research