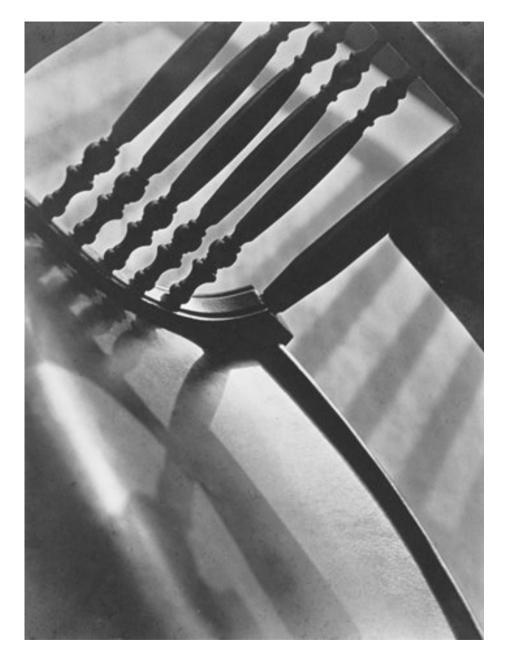

# Abstract Images

 Aaron Siskind, Paul Strand and Edward Weston have, on occasions, chosen to isolate areas of a subject by careful framing. They have created abstract images by emphasising and recording formal elements such as shape, tone and line that might not otherwise be noticed. Investigate this approach to creating abstract images and produce a personal response.