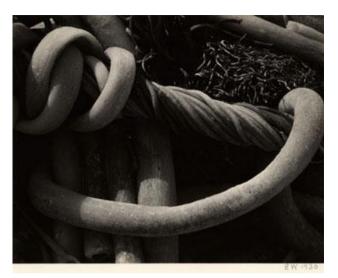

# Abstract Images

 Aaron Siskind, Paul Strand and Edward Weston have, on occasions, chosen to isolate areas of a subject by careful framing. They have created abstract images by emphasising and recording formal elements such as shape, tone and line that might not otherwise be noticed. Investigate this approach to creating abstract images and produce a personal response.

### **EDWARD WESTON**

rianaguttridge@smrt

rianaguttridge@smrt

rianaguttridge@smrt