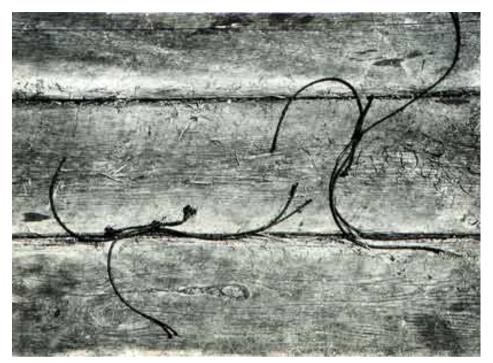

# Abstract Images

 Aaron Siskind, Paul Strand and Edward Weston have, on occasions, chosen to isolate areas of a subject by careful framing. They have created abstract images by emphasising and recording formal elements such as shape, tone and line that might not otherwise be noticed. Investigate this approach to creating abstract images and produce a personal response.

### **EDWARD WESTON**

rianaguttridge@smrt

rianaguttridge@smrt

rianaguttridge@smrt