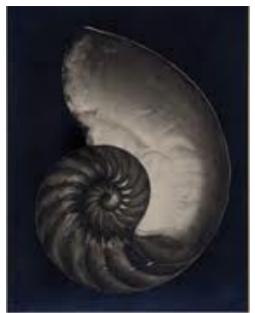

# Abstract Images

 Aaron Siskind, Paul Strand and Edward Weston have, on occasions, chosen to isolate areas of a subject by careful framing. They have created abstract images by emphasising and recording formal elements such as shape, tone and line that might not otherwise be noticed. Investigate this approach to creating abstract images and produce a personal response.

### **EDWARD WESTON**

rianaguttridge@smrt

rianaguttridge@smrt

rianaguttridge@smrt