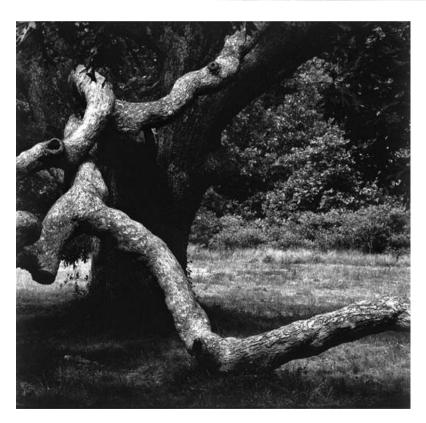

# Abstract Images

 Aaron Siskind, Paul Strand and Edward Weston have, on occasions, chosen to isolate areas of a subject by careful framing. They have created abstract images by emphasising and recording formal elements such as shape, tone and line that might not otherwise be noticed. Investigate this approach to creating abstract images and produce a personal response.

### **EDWARD WESTON**

rianaguttridge@smrt

rianaguttridge@smrt

rianaguttridge@smrt