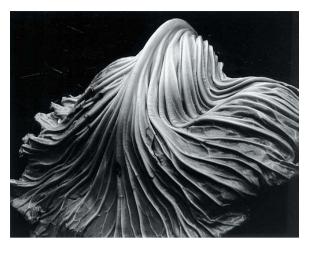

# Abstract Images

 Aaron Siskind, Paul Strand and Edward Weston have, on occasions, chosen to isolate areas of a subject by careful framing. They have created abstract images by emphasising and recording formal elements such as shape, tone and line that might not otherwise be noticed. Investigate this approach to creating abstract images and produce a personal response.

### **EDWARD WESTON**

rianaguttridge@smrt

rianaguttridge@smrt

rianaguttridge@smrt