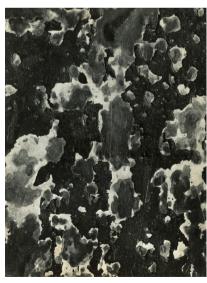

# Abstract Images

 Aaron Siskind, Paul Strand and Edward Weston have, on occasions, chosen to isolate areas of a subject by careful framing. They have created abstract images by emphasising and recording formal elements such as shape, tone and line that might not otherwise be noticed. Investigate this approach to creating abstract images and produce a personal response.

### **AARON SISKIND**

rianaguttridge@smrt

rianaguttridge@smrt

rianaguttridge@smrt

Artist Research