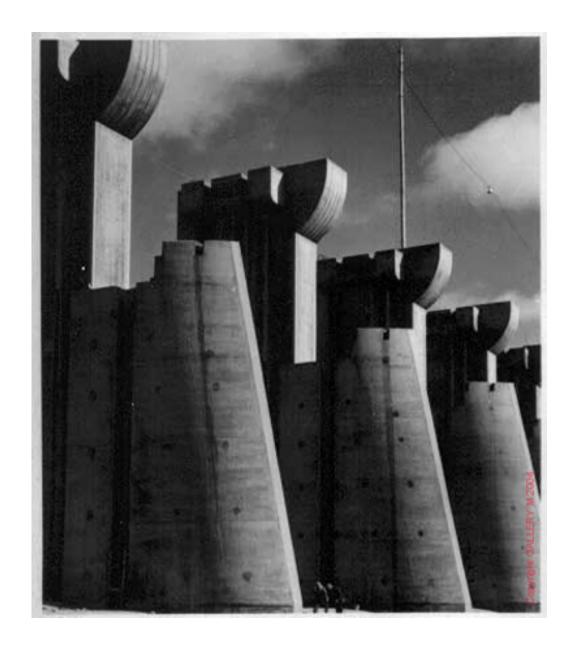

# Abstract Images

 Aaron Siskind, Paul Strand and Edward Weston have, on occasions, chosen to isolate areas of a subject by careful framing. They have created abstract images by emphasising and recording formal elements such as shape, tone and line that might not otherwise be noticed. Investigate this approach to creating abstract images and produce a personal response.