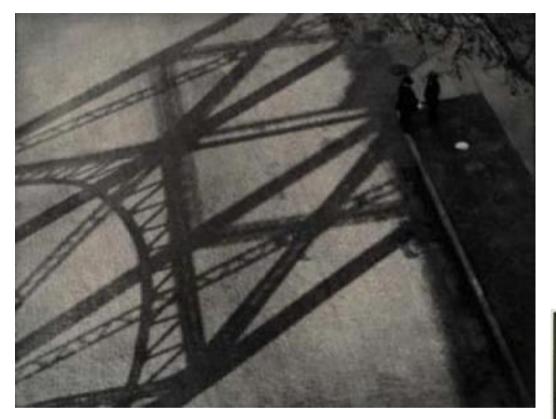

# Abstract Images

 Aaron Siskind, Paul Strand and Edward Weston have, on occasions, chosen to isolate areas of a subject by careful framing. They have created abstract images by emphasising and recording formal elements such as shape, tone and line that might not otherwise be noticed. Investigate this approach to creating abstract images and produce a personal response.

### **AARON SISKIND**

rianaguttridge@smrt

rianaguttridge@smrt

rianaguttridge@smrt

Artist Research