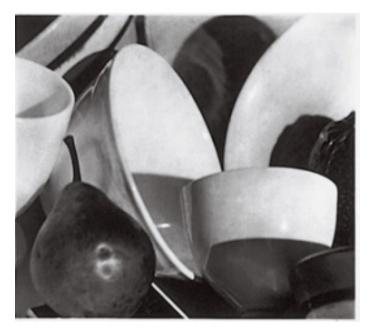

# Abstract Images

 Aaron Siskind, Paul Strand and Edward Weston have, on occasions, chosen to isolate areas of a subject by careful framing. They have created abstract images by emphasising and recording formal elements such as shape, tone and line that might not otherwise be noticed. Investigate this approach to creating abstract images and produce a personal response.

### **EDWARD WESTON**

rianaguttridge@smrt

rianaguttridge@smrt

rianaguttridge@smrt