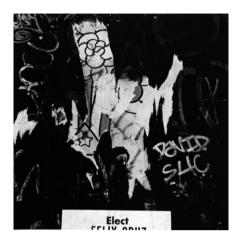

# Abstract Images

 Aaron Siskind, Paul Strand and Edward Weston have, on occasions, chosen to isolate areas of a subject by careful framing. They have created abstract images by emphasising and recording formal elements such as shape, tone and line that might not otherwise be noticed. Investigate this approach to creating abstract images and produce a personal response.

## **PAUL STRAND**

rianaguttridge@smrt

rianaguttridge@smrt

rianaguttridge@smrt

rianaguttridge@smrt

**Artist Research** 