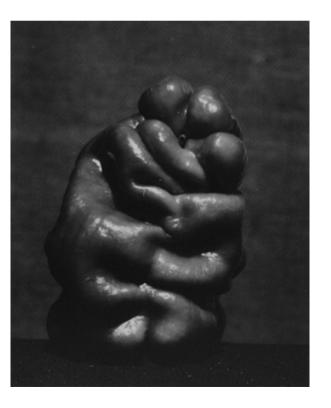

# Abstract Images

 Aaron Siskind, Paul Strand and Edward Weston have, on occasions, chosen to isolate areas of a subject by careful framing. They have created abstract images by emphasising and recording formal elements such as shape, tone and line that might not otherwise be noticed. Investigate this approach to creating abstract images and produce a personal response.

### **AARON SISKIND**

rianaguttridge@smrt

rianaguttridge@smrt

rianaguttridge@smrt

Artist Research