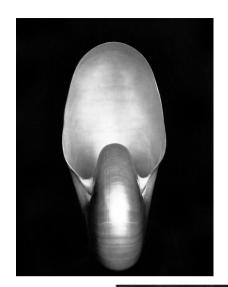

# Abstract Images

 Aaron Siskind, Paul Strand and Edward Weston have, on occasions, chosen to isolate areas of a subject by careful framing. They have created abstract images by emphasising and recording formal elements such as shape, tone and line that might not otherwise be noticed. Investigate this approach to creating abstract images and produce a personal response.

## **PAUL STRAND**

rianaguttridge@smrt

rianaguttridge@smrt

rianaguttridge@smrt

rianaguttridge@smrt

**Artist Research** 